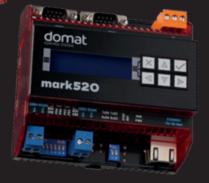

# mark320LX/mark520

i.MX6 UL, OS Linux

2x 盎 / 2x / 1x/2x ፴ / SSCP

LCD 4x20 characters, 6 buttons, IP65

**∞** <u>₩</u> ∴ ∞

\* mark520 including larger memory for .NET drivers