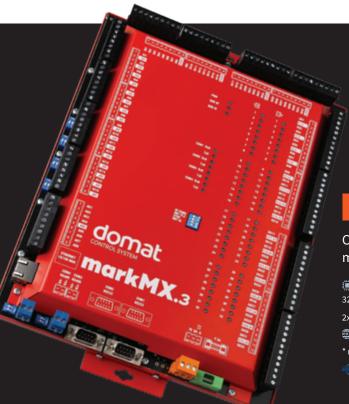

### markMX.3

Combined PLC with 88 I/O module and web server.

i.MX6 UL, OS Linux

32 → DI, 32 → DO, 16 → AI, 8 → AO

**™** ∴ ∴ ≪

\* markMXL including larger memory for .NET drivers

BACnet