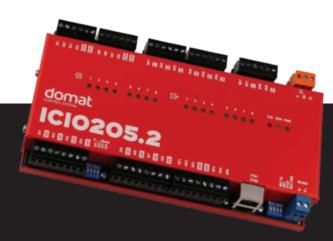

## ICIO205.2

i.MX6 UL, OS Linux 8 **→** DI, 8 🕩 DO 1x 盎 /2x ➡ / SSCP **∞** <u>₩</u> ∴ ∴