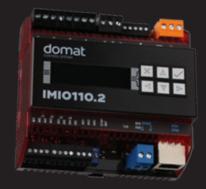

## IMIO105.2/IMIO110.2

i.MX6 UL, OS Linux

4 ➡ DI, 6 ➡ DO

4 ➡ AI, 2 ➡ AO

\* IMIO110.2 including LCD display 4x16 characters and buttons