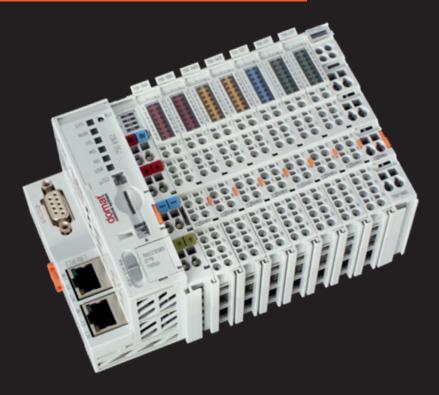

## wMX/wMXcom

32 **→** DI, 32 **→** DO

16 **→** AI, 8 **→** AO

2x 👜 / 🍩 ⋈ 🗘 🙈

Freely expandable with additional I/O cards. In the /com version, the PLC includes an RS232/485 serial interface.

## wCIO/wCIOcom

8 **→** DI, 8 **→** DO

8 **→** AI, 8 **→** AO

2x 👜 / 🏶 🗠 🗘 👭

Freely expandable with additional I/O cards. In the /com version, the PLC includes an RS232/485 serial interface.

Separate PLC from the set can be ordered separately under the name w750-8101, or w750-8102 in version with a serial interface.