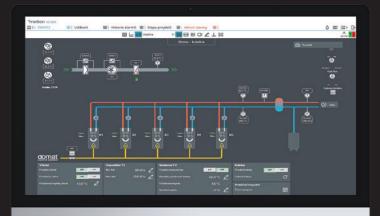

**Panels with technology diagrams** can contain animations, static images, texts, user notes, objects for setting values, links, etc. The appearance is completely up to the graphic creator.

Active alarms table and an overview of the technologies alarm history, sorting and filtering. System alarms, non-communicating devices. Workflow creation and cascade evaluation. Sending an e-mail or SMS notifications.