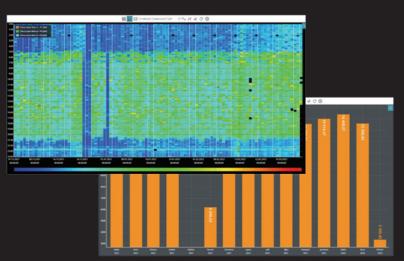

Saving graph templates directly in the Merbon SCADA web access, which can be named and recalled later.

The possibility of visualization and monitoring of the fulfillment of the quarter-hour maximum.

Analysis of historical data - line, bar and modulo graphs, difference and carpet charts. Rapid evaluation of the problem and immediate overview of the technology. Export and data sharing (html links, images, tables or text)