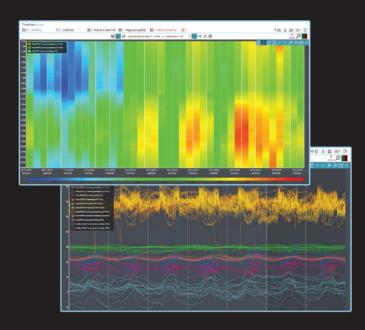

Saving graph templates directly in the Merbon SCADA web access, which can be named and recalled later.

The possibility of visualization and monitoring of the fulfillment of the quarter-hour maximum.

Analysis of historical data - line, bar and modulo graphs, difference and carpet charts. Rapid evaluation of the problem and immediate overview of the technology. Export and data sharing (html links, images, tables or text)